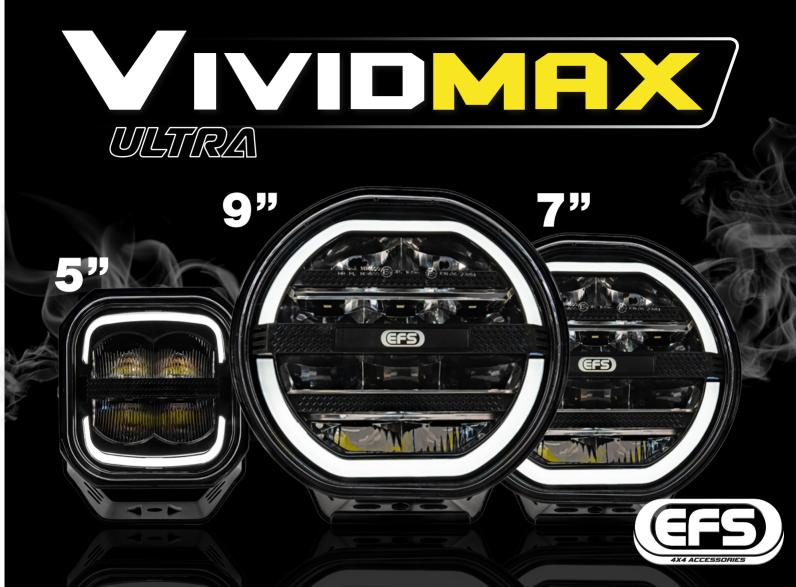

## **Driving Light Specs:**

Warranty: 3 Years

Lifespan: 50,000 Hours

Product Part#: 5" (VMU-SQ5-80), 7" (VMU-DL7-100), 9" (VMU-DL9-160)

Material: High quality ADC12 cast aluminium & UV treated impact resistant polycarbonate

Water and Dust Resistants: IP67

LED Type: (7" & 9" Cree XPP & AFL3 LED chips) (5" TG3 Quad LED chips)

Colour Temperature: 5700k - 6500k

**Connectors:** DT press fit wire connection