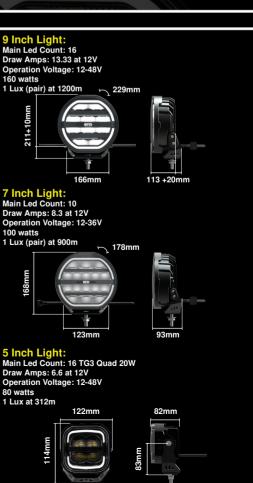

## **Driving Light Specs:**

Warranty: 3 Years

Lifespan: 50,000 Hours

Product Part#: 5" (VMU-SQ5-80), 7" (VMU-DL7-100), 9" (VMU-DL9-160)

Material: High quality ADC12 cast aluminium & UV treated impact resistant polycarbonate

Water and Dust Resistants: IP67

LED Type: (7" & 9" Cree XPP & AFL3 LED chips) (5" TG3 Quad LED chips)

Colour Temperature: 5700k - 6500k

**Connectors:** DT press fit wire connection

## **IMPACT TESTED:**

9" - 9000lm 7" - 2300lm 5" - 4800lm

LUMENS:

Strong IP67 resistant housing and lens to withstand the toughest of conditions