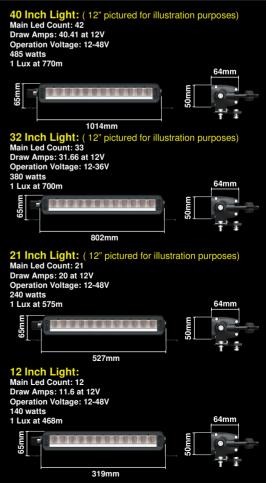

## **Light bar Specs:**

Warranty: 3 Years

Lifespan: 50,000 Hours

Product Part#: 12" ( VMU-SR-12-140), 21" (VMU-SR-21-240), 32" (VMU-

SR-32-380), 40" (VMU-SR-40-485)

Material: High quality extruded 6063 aluminium & UV treated impact

resistant polycarbonate

Water and Dust Resistants: IP67

LED Type: Combination of Cree XPP and AFL3 LED chips

Colour Temperature: 5700k - 6500k

**Connectors:** DT press fit wire connection

#### **LUMENS:**

12" - 8000lm 21" - 12900lm 32" - 18000lm

40" - 20000lm